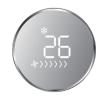

#### **Big Control Panel and Hidden VLED Display**

The big control panel fixed on the unit and touch button bring good usage experience for the users. And the hidden VLED dis- play screen is easy to read yet beautiful.

Display area is 102mm in diameter.