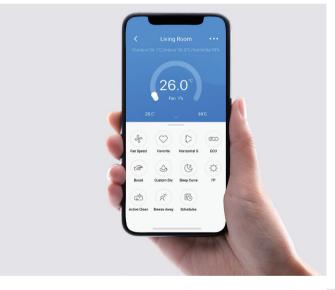

## Smart WiFi Control Wherever You Are

Simply download the MideaAIR app to control your air condition- er at anytime and from anywhere for ultimate convenience and peace of mind.

Easy to use Optional

## **Easy to use**