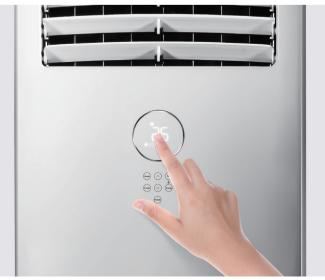

#### **Big Control Panel and Hidden VLED Display**

The big control panel fixed on the unit and touch button bring good usage experience for the users. And the hidden VLED dis- play screen is easy to read yet beautiful.