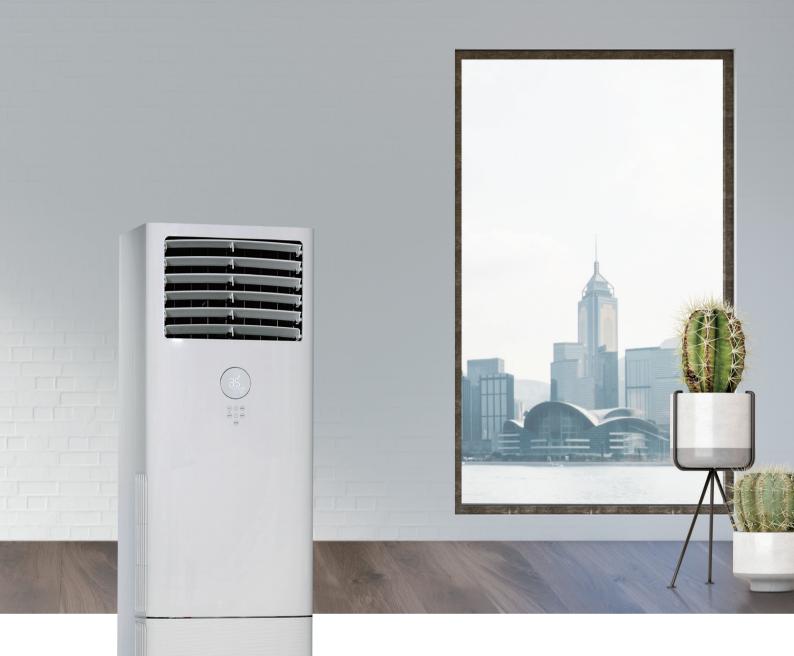

# **GD** FLOOR STANDING

### Feature

3D Airflow

Powerful Airflow

12 Meters Long Hidde Distance Wind Blast

Hidden VLED Display ast

D Display Wind Avoid Me

Touch Control

#### **Best Comfort** GD 36K 1770 MESP Duct Long-distance Windblast 1839 AHU 1840 Equipped with a powerful DC motor and a AE 01087 large-diameter centrifugal blower wheel to achieve an airflow of up to 1980 m3/h. The large AB (Hi) air outlet and six large air directing blades 2000 1000 1200 1400 1600 1800 enable an airflow distance of up to 12 m. 40c Large-diameter centrifugal The air outlet areaincreases by 28% blower wheel with a diameter of 40 cm 12m -